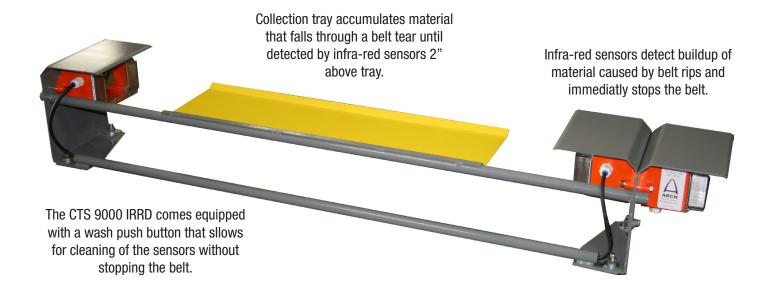

## CTS 9000 IRRD® INFRARED RIP DETECTOR

- Detects minimal spillage caused by cuts, splices and tears before belt is irreparately damaged.
- Auto-wash mechanism minimizes downtime by allowing operators to clean the unit without stopping the belt.
- Custom built to your specifications.
- The switch consists of one normally open and one normally closed contact.
- Other features include: I.P. 66 Enclosure, High Impact Polycarbonate Housing, & 120 VAC Power Requirements.