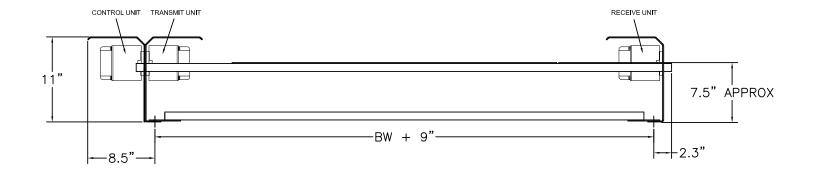

## CTS 9000 IRRD® INFRARED RIP DETECTOR

- Detects minimal spillage caused by cuts, splices and tears before belt is irreparately damaged.
- Auto-wash mechanism minimizes downtime by allowing operators to clean the unit without stopping the belt.
- Custom built to your specifications.
- The switch consists of one normally open and one normally closed contact.
- Other features include: I.P. 66 Enclosure, High Impact Polycarbonate Housing, & 120 VAC Power Requirements.