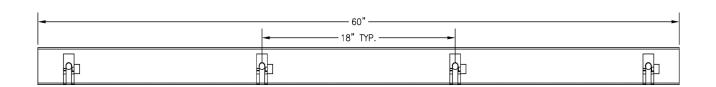

## CAM-A-LOT® CLAMP SYSTEM

Spring-loaded release allows for easy change of skirtboard rubber.

Spring-loaded Cams deliever perfect pressure without adjustment.

- Simple operation with common tools
- · Works with most skirting material and profiles
- Self adjusting up to ¾" skirting thickness
- Cam operation is multi-directional to avoid obstructions
- Available in 5ft continuous sections
- Corrosion resistant clamping cam
- Safety pin to resist accidental disengagement
- Weld on mounting

# CAM-A-LOT® CLAMP SYSTEM