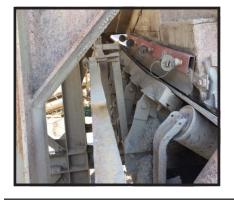

## CAM-A-LOT® CLAMP SYSTEM

Spring-loaded release allows for easy change of skirtboard rubber.

Spring-loaded Cams deliever perfect pressure without adjustment.

- Simple operation with common tools
- · Works with most skirting material and profiles
- Self adjusting up to ¾" skirting thickness
- Cam operation is multi-directional to avoid obstructions
- Available in 5ft continuous sections
- Corrosion resistant clamping cam
- Safety pin to resist accidental disengagement
- Weld on mounting