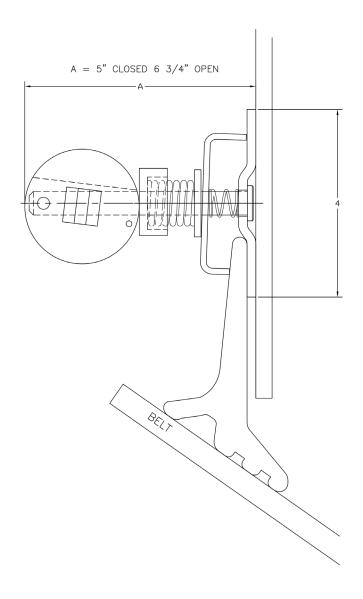

## CAM-A-LOT® CLAMP SYSTEM

Spring-loaded release allows for easy change of skirtboard rubber.

Spring-loaded Cams deliever perfect pressure without adjustment.

- Simple operation with common tools
- · Works with most skirting material and profiles
- Self adjusting up to ¾" skirting thickness
- Cam operation is multi-directional to avoid obstructions
- Available in 5ft continuous sections
- Corrosion resistant clamping cam
- Safety pin to resist accidental disengagement
- Weld on mounting

# CAM-A-LOT® CLAMP SYSTEM