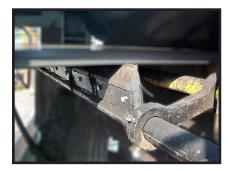

# **RGS SECONDARY® BELT CLEANER**

Twister mount maintains optimum blade pressure for the life of the blade.

- Twister Mount maintains consistant blade-to-belt pressure.
- Constant re-tensioning not required.
- Heavy-duty trailing arm frame
- 1 ½ inch spindles that allow for easy height adjustment.
- Eliminates carryback before it damages your belts and idlers.
- Vertical installation is ideal for narrow spaces.