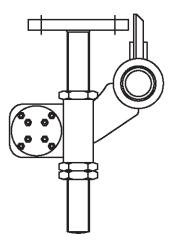

# **RGS SECONDARY® BELT CLEANER**

Twister mount maintains optimum blade pressure for the life of the blade.

- Twister Mount maintains consistant blade-to-belt pressure.
- Constant re-tensioning not required.
- Heavy-duty trailing arm frame
- 1 ½ inch spindles that allow for easy height adjustment.
- Eliminates carryback before it damages your belts and idlers.
- Vertical installation is ideal for narrow spaces.