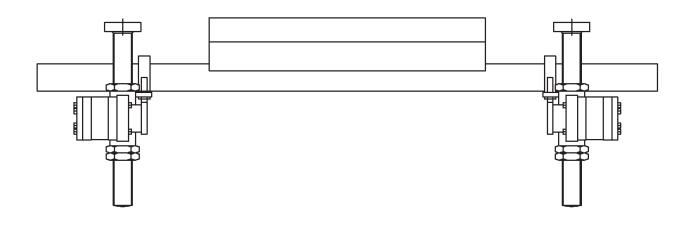

# **RGS SECONDARY® BELT CLEANER**

Twister mount maintains optimum blade pressure for the life of the blade.

- Twister Mount maintains consistant blade-to-belt pressure.
- Constant re-tensioning not required.
- Heavy-duty trailing arm frame
- 1 ½ inch spindles that allow for easy height adjustment.
- Eliminates carryback before it damages your belts and idlers.
- Vertical installation is ideal for narrow spaces.