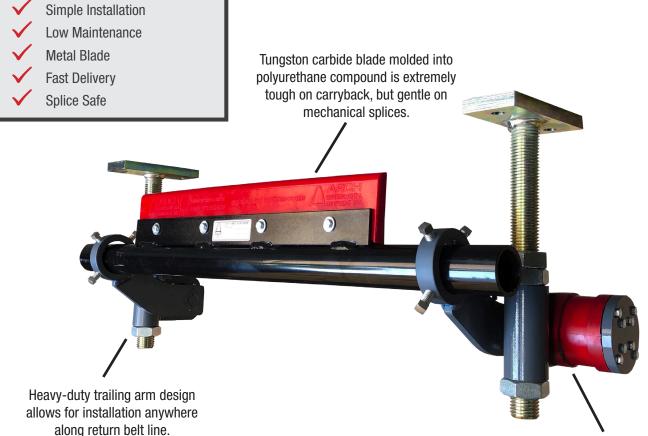

# **RGS SECONDARY® BELT CLEANER**

Twister mount maintains optimum blade pressure for the life of the blade.

- Twister Mount maintains consistant blade-to-belt pressure.
- Constant re-tensioning not required.
- Heavy-duty trailing arm frame
- 1 ½ inch spindles that allow for easy height adjustment.
- Eliminates carryback before it damages your belts and idlers.
- Vertical installation is ideal for narrow spaces.