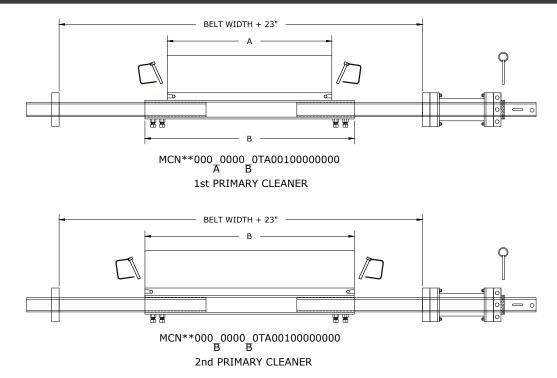

# SABER DUAL PRIMARY® CLEANER

NOTE: IF LONGER SPAN IS REQUIRED, A LONGER MAINFRAME WILL BE REQUIRED. (CONSULT FACTORY FOR DETAILS)