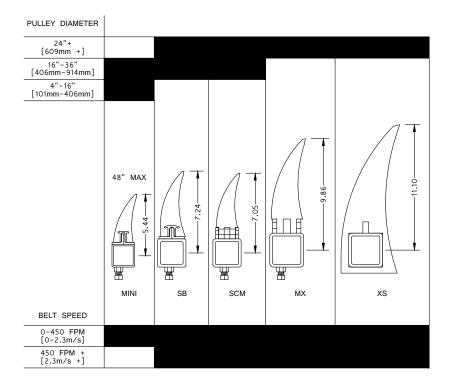

ground.
- Compact design easily installed in tight spaces.
- Non-segmented blade is quickly replaced with single-pin removal.
- Multiple blade options include high-temperature, high moisture, high-speed, and food-grade.



## WHO IS ARCH ENVIRONMENTAL?

Manufacturer and worldwide distributor of preferred bulk conveyor components since 1975.





800.553.4567 www.archenv.com

## **MECHANICAL DIVISION**

Belt Cleaners • Belt Alignment • Sealing Systems Dust Control Systems • Impact/Slider Systems

## **ELECTRICAL DIVISION**

Belt Scales • Metal Detectors • Pull Cord Switches Belt Protection Devices • Conveyor Control Systems

# SABER DUAL PRIMARY® CLEANER



NOTE: IF LONGER SPAN IS REQUIRED, A LONGER MAINFRAME WILL BE REQUIRED. (CONSULT FACTORY FOR DETAILS)

## BELT CLEANER SELECTION GUIDE







## Standard Blades (RED)

Temp Range: 180-220 F

#### High-Moisture Blades (GRAY)

Temp Range: 180-220 F 15%+ Moisture Content

### Cermic Blades (BLUE)

High Friction/High Speed 750+ ft/min.

#### **High Temperature Blades (GREEN)**

Temp Range: Up to 300 F

#### Non-Pigment Blade (WHITE)

Same as Standard Red Blades Ideal for color sensitive materials

### Food Grade (NATURAL)

FDA approved for mild contact with food products.