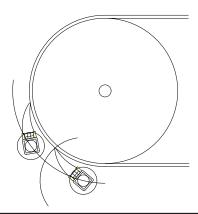

## SABER DUAL PRIMARY® CLEANER

- Patented Twister Tensioner® maintains consistent blade-to-belt pressure and its core is GUARANTEED FOR LIFE!
- Two Saber primary cleaners mounted at the head pulley for maximum defense against carryback.
- Decreases cleanup costs by eliminating carryback BEFORE it reaches the ground.
- Compact design easily installed in tight spaces.
- Non-segmented blade is quickly replaced with single-pin removal.
- Multiple blade options include high-temperature, high moisture, high-speed, and food-grade.

# SABER DUAL PRIMARY® CLEANER

NOTE: IF LONGER SPAN IS REQUIRED, A LONGER MAINFRAME WILL BE REQUIRED. (CONSULT FACTORY FOR DETAILS)