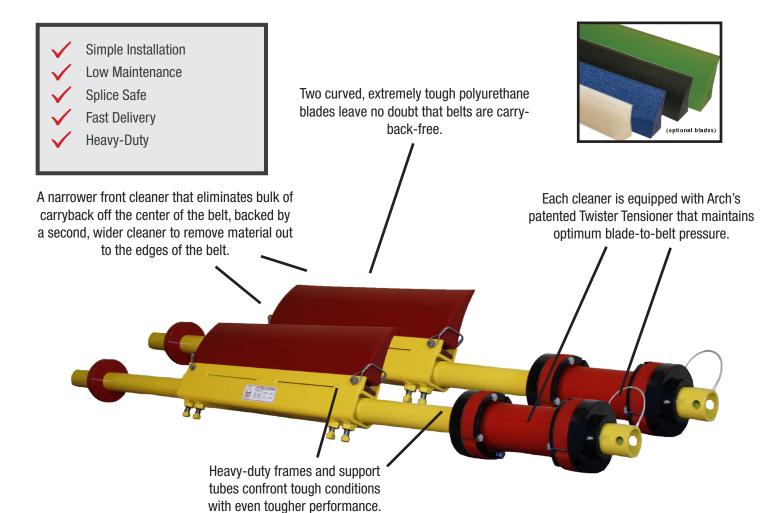

## SABER DUAL PRIMARY® CLEANER

- Patented Twister Tensioner® maintains consistent blade-to-belt pressure and its core is GUARANTEED FOR LIFE!
- Two Saber primary cleaners mounted at the head pulley for maximum defense against carryback.
- Decreases cleanup costs by eliminating carryback BEFORE it reaches the ground.
- Compact design easily installed in tight spaces.
- Non-segmented blade is quickly replaced with single-pin removal.
- Multiple blade options include high-temperature, high moisture, high-speed, and food-grade.

# SABER DUAL PRIMARY® CLEANER

NOTE: IF LONGER SPAN IS REQUIRED, A LONGER MAINFRAME WILL BE REQUIRED. (CONSULT FACTORY FOR DETAILS)