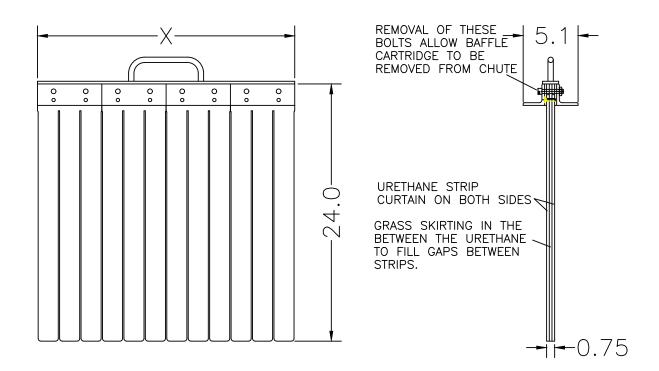

# SIMPLICITY CHUTE BAFFLE®

CHUTE BAFFLES ARE MADE TO ORDER BASED ON WIDTH REQUIRED FOR THE APPLICATION. WHEN ORDERING PLEASE SPECIFY DIMENSION "X" IN THE DIAGRAM ABOVE

Covered under one or more of the following patents:, 4,202,437;4,231,471;4,436,446;4,489,823;4,533,036;4,779,716;4,877,125; 4,989,727;5,149,305;5,222,588;5,222,589;5,219,063;5,350,053;5,725,083 other patents pending