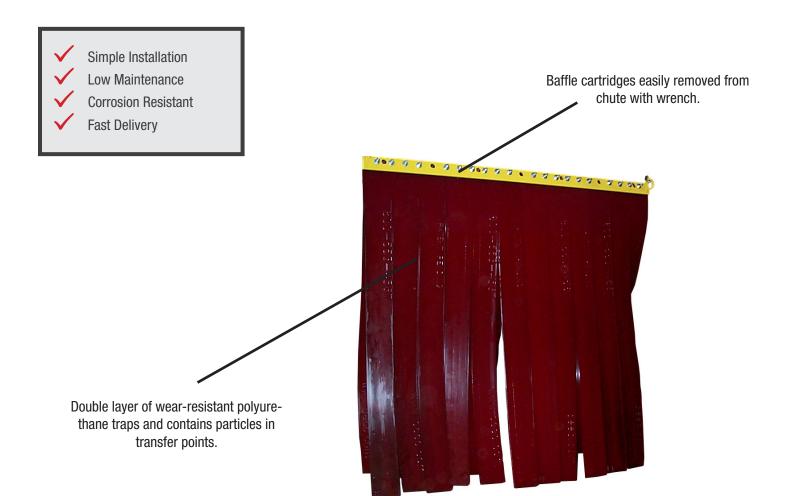

# **SIMPLICITY CHUTE BAFFLE®**

- Stops high-velocity dust at transfer points.
- Made with wear-resistant polyurethane.
- Overlapping design provides double the protection against harmful fugitive dust.
- Grass skirting between urethane layers gives you extra layers to fill gaps.
- Custom-manufactured according to your width needs.
- 2' long baffles of 1/4" polyurethane. Also available for heavy-duty applications (3/4" thick X 4' long). Made to order on width.
- Also available in 4' lengths for larger openings.
- Can be installed anywhere along conveyor.