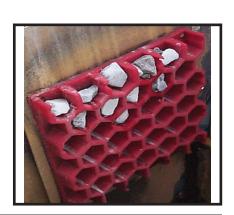

# **SIMPLICITY CHUTE LINER®**

Low Maintenance

Corrosion Resistant

Fast Delivery

Wear-resistant polyurethane easily bolts at impact points on chute or screen for fast mounting.

- Made of wear-resistant polyurethane.
- Outlasts traditional steel liners.
- Easily bolts at impact point on chutes or screens
- Allows material to build up on itself and provides a protective barrier for chutes and screens.
- · Significantly reduces noise.
- Available in red (R), white (W), and food grade (FG).

# **SIMPLICITY CHUTE LINER®**

MATERIAL: WEAR-RESISTANT POLYURETHANE SINGLE SIZE: 18" X 18" MOUNTING STYLE: BOLT ON