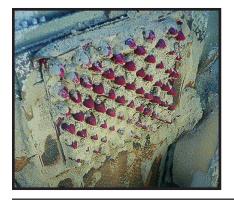

# **SIMPLICITY CHUTE LINER®**

Low Maintenance

Corrosion Resistant

Fast Delivery

Wear-resistant polyurethane easily bolts at impact points on chute or screen for fast mounting.

- Made of wear-resistant polyurethane.
- Outlasts traditional steel liners.
- Easily bolts at impact point on chutes or screens
- Allows material to build up on itself and provides a protective barrier for chutes and screens.
- · Significantly reduces noise.
- Available in red (R), white (W), and food grade (FG).

# **SIMPLICITY CHUTE LINER®**

MATERIAL: WEAR-RESISTANT POLYURETHANE SINGLE SIZE: 18" X 18" MOUNTING STYLE: BOLT ON