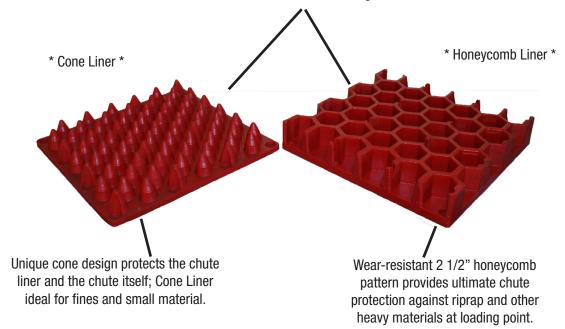

# **SIMPLICITY CHUTE LINER®**

Low Maintenance

Corrosion Resistant

Fast Delivery

Wear-resistant polyurethane easily bolts at impact points on chute or screen for fast mounting.

- Made of wear-resistant polyurethane.
- Outlasts traditional steel liners.
- Easily bolts at impact point on chutes or screens
- Allows material to build up on itself and provides a protective barrier for chutes and screens.
- · Significantly reduces noise.
- Available in red (R), white (W), and food grade (FG).

# **SIMPLICITY CHUTE LINER®**

MATERIAL: WEAR-RESISTANT POLYURETHANE SINGLE SIZE: 18" X 18" MOUNTING STYLE: BOLT ON