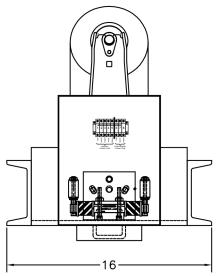

## ARCHWEIGH DUAL HP® BELT SCALE

- **ArchWeigh HP** Belt Scales provide long-term repeatability without recalibration.
- Accurately measures only material on the belt and eliminates the force of the moving belt.
- A complete scale carriage, not a 'do-it-yourself' kit.
- Unique dual load cell disign allows for a positive/negitive response to account for normal conveyor variance.
- Unitized bridge construction and internal speed sensor allow for one time 'Bolt-In-Place' installation.

# **ARCHWEIGH DUAL HP® BELT SCALE**