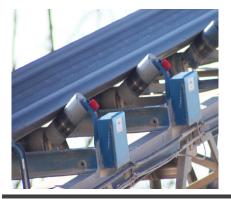

## ARCHWEIGH DUAL HP® BELT SCALE

- **ArchWeigh HP** Belt Scales provide long-term repeatability without recalibration.
- Accurately measures only material on the belt and eliminates the force of the moving belt.
- A complete scale carriage, not a 'do-it-yourself' kit.
- Unique dual load cell disign allows for a positive/negitive response to account for normal conveyor variance.
- Unitized bridge construction and internal speed sensor allow for one time 'Bolt-In-Place' installation.

# **ARCHWEIGH DUAL HP® BELT SCALE**