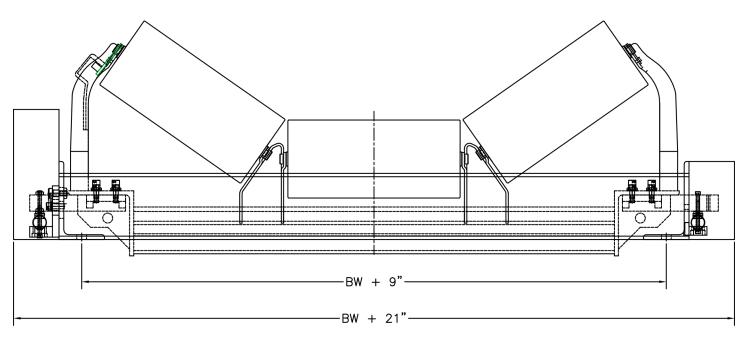

## ARCHWEIGH DUAL HP® BELT SCALE

- **ArchWeigh HP** Belt Scales provide long-term repeatability without recalibration.
- Accurately measures only material on the belt and eliminates the force of the moving belt.
- A complete scale carriage, not a 'do-it-yourself' kit.
- Unique dual load cell disign allows for a positive/negitive response to account for normal conveyor variance.
- Unitized bridge construction and internal speed sensor allow for one time 'Bolt-In-Place' installation.

# **ARCHWEIGH DUAL HP® BELT SCALE**