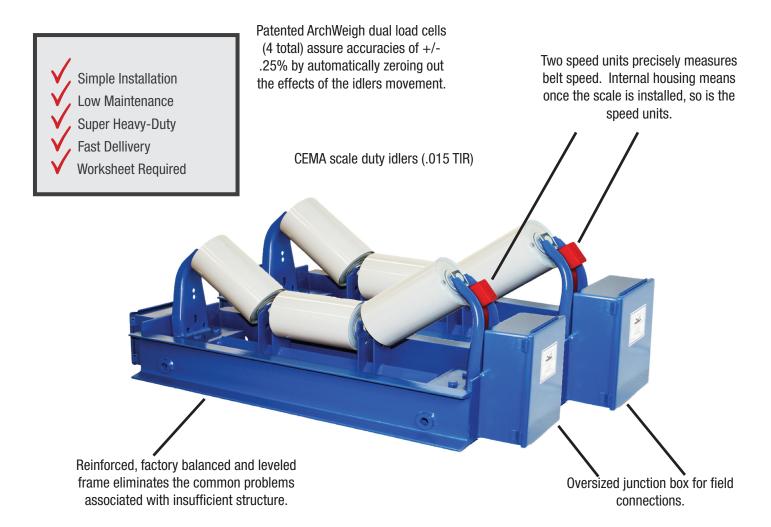

## ARCHWEIGH DUAL HP® BELT SCALE

- **ArchWeigh HP** Belt Scales provide long-term repeatability without recalibration.
- Accurately measures only material on the belt and eliminates the force of the moving belt.
- A complete scale carriage, not a 'do-it-yourself' kit.
- Unique dual load cell disign allows for a positive/negitive response to account for normal conveyor variance.
- Unitized bridge construction and internal speed sensor allow for one time 'Bolt-In-Place' installation.

# **ARCHWEIGH DUAL HP® BELT SCALE**