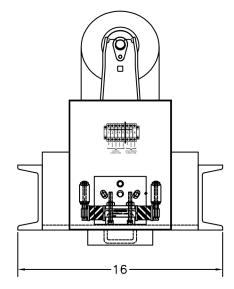

> Speed unit precisely measures belt speed. Internal housing means once the scale is installed, so is the speed unit.

Reinforced, factory balanced and leveled frame eliminates the common problems associated with insufficient structure.

Oversized junction box for field connections.

- ArchWeigh HP Belt Scales provide long-term repeatability without recalibration.
- Accurately measures only material on the belt and eliminates the force of the moving belt.
- · A complete scale carriage, not a 'do-it-yourself' kit.
- Unique dual load cell disign allows for a positive/negitive response to account for normal conveyor variance.
- Unitized bridge construction and internal speed sensor allow for one time 'Bolt-In-Place' installation.