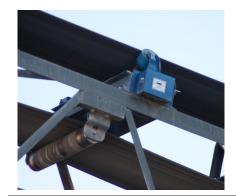

## **ARCHWEIGH SC® BELT SCALE**

Simple Installation Low Maintenance Corrosion Resistant Fast Dellivery Worksheet Required

Patented ArchWeigh dual load cells assure accuracies of +/- 1-2% by automatically zeroing out the effects of the idlers movement.

> Speed unit precisely measures belt speed. Internal housing means once the scale is installed, so is the speed unit.

Reinforced, factory balanced and leveled frame eliminates the common problems associated with insufficient structure.