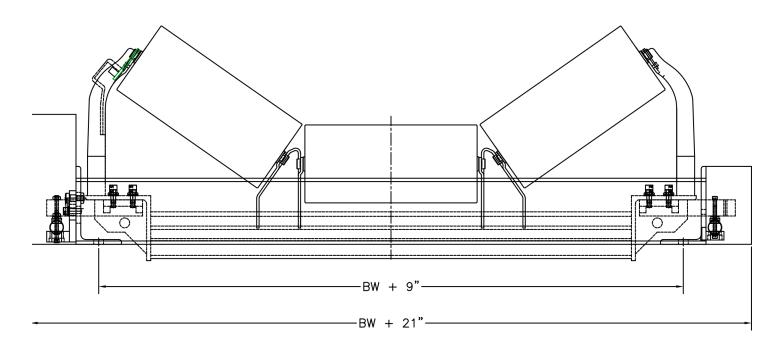

## **ARCHWEIGH SC® BELT SCALE**

Simple Installation Low Maintenance Corrosion Resistant Fast Dellivery Worksheet Required

Patented ArchWeigh dual load cells assure accuracies of +/- 1-2% by automatically zeroing out the effects of the idlers movement.

> Speed unit precisely measures belt speed. Internal housing means once the scale is installed, so is the speed unit.

Reinforced, factory balanced and leveled frame eliminates the common problems associated with insufficient structure.

Oversized junction box for field connections.

- ArchWeigh HP Belt Scales provide long-term repeatability without recalibration.
- Accurately measures only material on the belt and eliminates the force of the moving belt.
- · A complete scale carriage, not a 'do-it-yourself' kit.
- Unique dual load cell disign allows for a positive/negitive response to account for normal conveyor variance.
- Unitized bridge construction and internal speed sensor allow for one time 'Bolt-In-Place' installation.