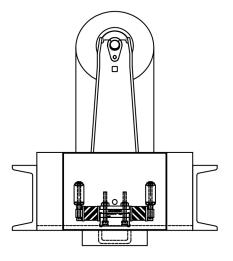

## **ARCHWEIGH SC® BELT SCALE**

Simple Installation Low Maintenance Corrosion Resistant Fast Dellivery Worksheet Required

Patented ArchWeigh dual load cells assure accuracies of +/- 1-2% by automatically zeroing out the effects of the idlers movement.

> Speed unit precisely measures belt speed. Internal housing means once the scale is installed, so is the speed unit.

Reinforced, factory balanced and leveled frame eliminates the common problems associated with insufficient structure.

Oversized junction box for field connections.

- ArchWeigh HP Belt Scales provide long-term repeatability without recalibration.
- Accurately measures only material on the belt and eliminates the force of the moving belt.
- · A complete scale carriage, not a 'do-it-yourself' kit.
- Unique dual load cell disign allows for a positive/negitive response to account for normal conveyor variance.
- Unitized bridge construction and internal speed sensor allow for one time 'Bolt-In-Place' installation.