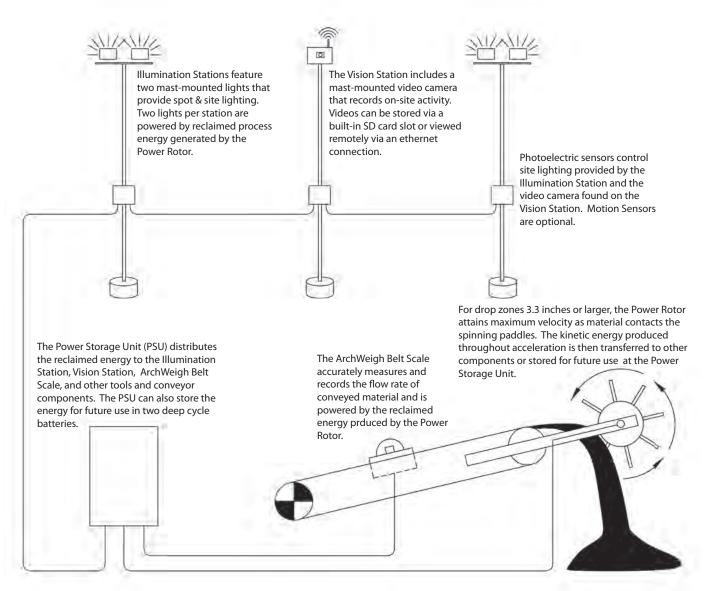

A self-generating power source that can be used immediately or stored for future use without draining current system.

Improves safey & security by providing lighting and security camera day and night.

Produces energy without any byproducts, reducing energy consumption for CO2-producing power plants.

Improves material blending and material segregation.

Can power down conveyor in case of emergency.

Is prepared to meet current and future sustainability certification requirements.

DEH-powered ArchWeigh belt scale conveniently monitors and records material flow.

## DEAN ENERGY HARVESTER

(Conveying Confidence)

Power Storage Unit stores and distributes kinetice energy generated by Power Rotor

for immidiate or future use.

Vision Station features a video camera

to record drop-zone activity day or