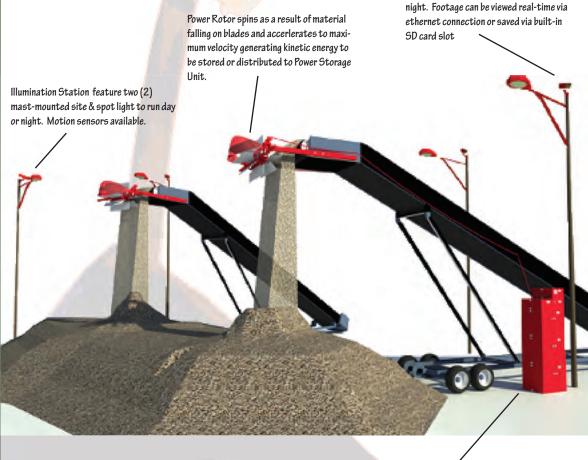

A self-generating power source that can be used immediately or stored for future use without draining current system.

Improves safey & security by providing lighting and security camera day and night.

Produces energy without any byproducts, reducing energy consumption for CO2-producing power plants.

Improves material blending and material segregation.

Can power down conveyor in case of emergency.

Is prepared to meet current and future sustainability certification requirements.

DEH-powered ArchWeigh belt scale conveniently monitors and records material flow.

## DEAN ENERGY HARVESTER

(Conveying Confidence)

Power Storage Unit stores and distributes kinetice energy generated by Power Rotor

for immidiate or future use.

Vision Station features a video camera

to record drop-zone activity day or