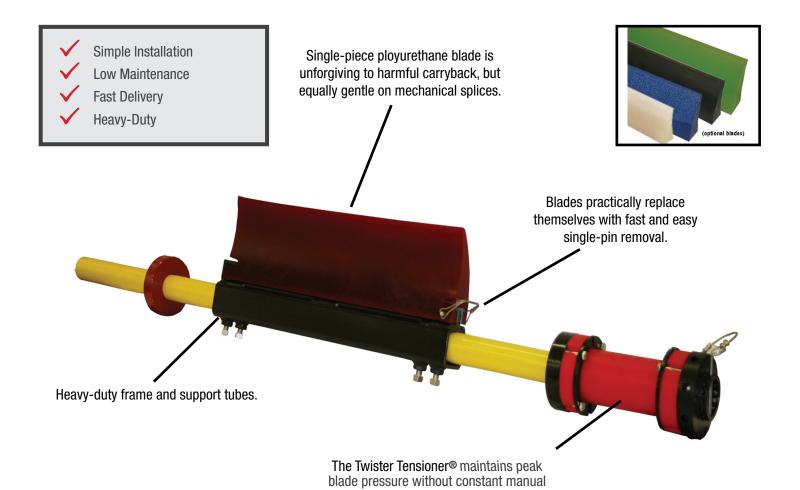

# **SABER® PRIMARY CLEANER**

- Patented Twister Tensioner ® maintains consistant blade-to-belt pressure and its core is GUARANTEED FOR LIFE!
- Compact mounting dimensions (only 4 1/2") for all conveyors.

re-tensioning.

- Reduces costs associated with conveyor wear-and-tear and spillage cleanup.
- Curved blade aggresively attackes stubborn carryback and is safe for mechanical splices.
- No need for constant re-tensioning.
- Multiple blade options include hight temperature, high moisture, and food grade.