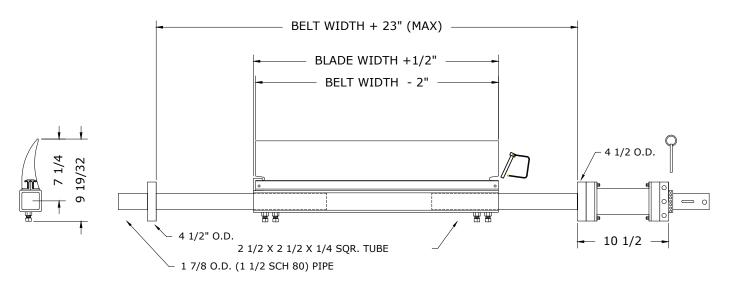

## **SABER® PRIMARY CLEANER**

NOTE: IF LONGER SPAN IS REQUIRED, A LONGER MAINFRAME WILL BE REQUIRED. (CONSULT FACTORY FOR DETAILS)