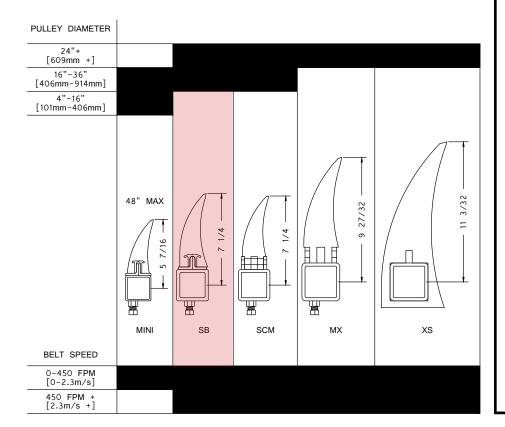

### BELT CLEANER SELECTION GUIDE

#### **Standard Blades (RED)**

Temp Range: 180-220 F

#### **High-Moisture Blades (GRAY)**

Temp Range: 180-220 F 15%+ Moisture Content

#### **Cermic Blades (BLUE)**

High Friction/High Speed 750+ ft/min.

#### **High Temperature Blades (GREEN)**

Temp Range: Up to 300 F

#### **Non-Pigment Blade (NATURAL)**

Same as Standard Red Blades Ideal for color sensitive materials

#### Food Grade (WHITE)

FDA approved for mild contact with food products.