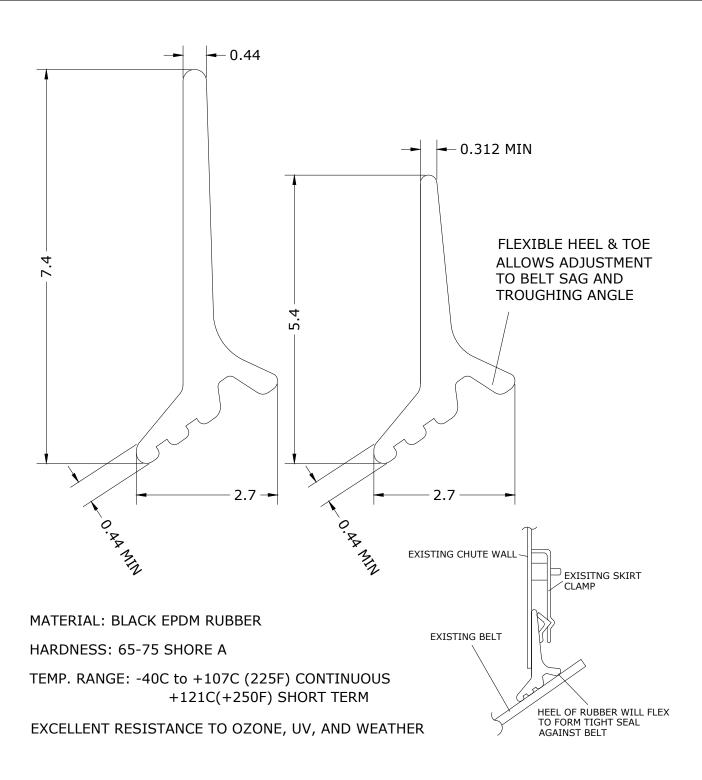

# TALON® SKIRT SEAL

Simple to Install

See for Yourself

Low Maintenance

Corrosion Resistant

**Fast Delivery** 

NEW 7.5" skirting height attaches to existing skirt clamp without any modification.

2" taller than original seal allows more clamp area.

Original 5.4" skirt seal.

Unique claw design provides multiple barriers to keep fugitive dust in while minimizing surface friction for longer belt life.

- Available in continuous lengths up to 200'.
- Wear-resistant EPDM rubber makes the Talon Dust Seal virtually indestructable.
- Talon seal made to withstand temperatures of up to 250 degrees.
- Ideal for Simplicity Impact & Slider Systems.
- Standard MCS3
- Tall MCS3-T