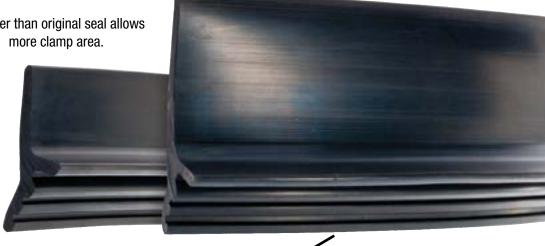

# TALON® SKIRT SEAL

Simple to Install

See for Yourself

Low Maintenance

Corrosion Resistant

**Fast Delivery** 

NEW 7.5" skirting height attaches to existing skirt clamp without any modification.

2" taller than original seal allows more clamp area.

Original 5.4" skirt seal.

Unique claw design provides multiple barriers to keep fugitive dust in while minimizing surface friction for longer belt life.

- Available in continuous lengths up to 200'.
- Wear-resistant EPDM rubber makes the Talon Dust Seal virtually indestructable.
- Talon seal made to withstand temperatures of up to 250 degrees.
- Ideal for Simplicity Impact & Slider Systems.
- Standard MCS3
- Tall MCS3-T