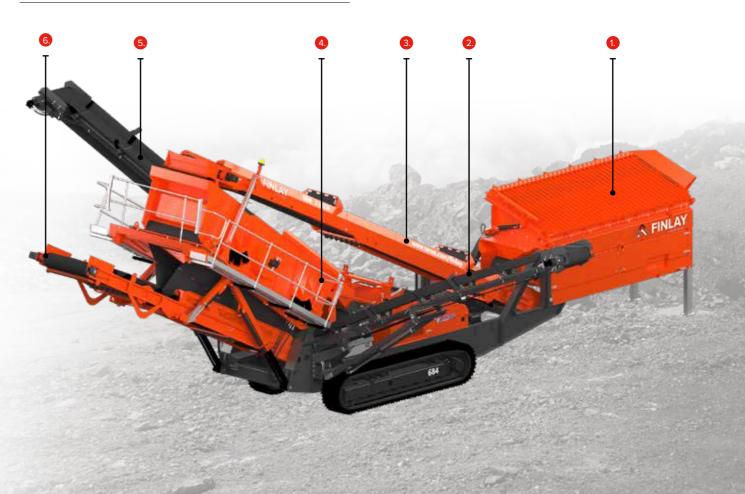

## **1** HOPPER/FEEDER

Hopper Capacity: 8m<sup>3</sup> (10.5yd<sup>3</sup>)

Feed height: 3.45m (11' 4")

Feed in width: 4.77m (15' 8") (grid wing plates)

## **OVERSIZE PLUS CONVEYOR**

Belt width: 650mm (26")

Belt spec: Chevron 2 ply EP250

Hydraulic Folding

Discharge Height: 4.76m (15' 7")

Stockpile capacity: 194m3 (254yd3)

#### **MAIN CONVEYOR**

Belt width: 1m (40")

Steel skirted full length of conveyor

3 number Anti-rollback Plates

Conveyor can be raised while

## **6** MIDDLE GRADE CONVEYOR

Belt width: 650mm (26")

Belt spec: Chevron 2 ply EP250

Hydraulic Folding

Discharge Height: 4.76m (15' 7")

Stockpile capacity: 194m³ (254yd³)

## **6** FINES CONVEYOR

Belt width: 1.2m (48")

Working Angle: Variable 25° (Max)

Standard Discharge Height: 4.15m (13' 7")

Stockpile capacity: 106.3m3 (139yd3) @ 25°