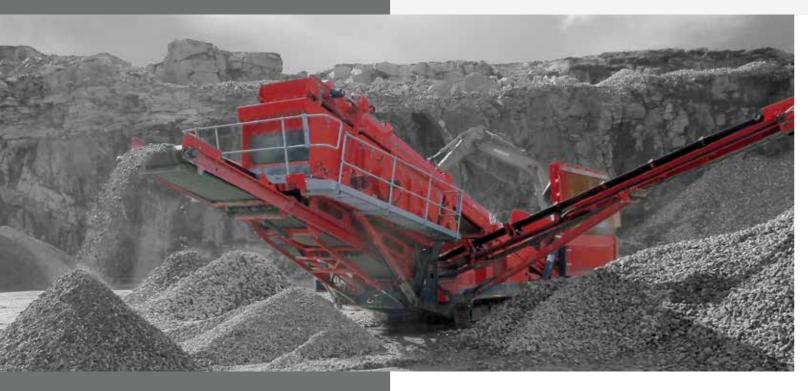

## **INCLINED SCREEN**

The Finlay® 684 inclined screen is a compact easily transportable machine that offers operators rapid set up and tear down times.

The screenbox features two large 4.3m  $\times$  1.7m (14'  $\times$  5' 7") inclined screen decks giving a large screening area to provide efficient screening and high capacity.

## **FEATURES:**

- Double deck 4.3m x 1.7m (14' x 5' 7") screen with full catwalk access.
- Maximum utilisation of the two 4.3m x 1.7m (14' x 5' 7") decks provides ultra-efficient screening capabilities even at small aggregate sizes.
- A combination of quick wedge tensioning on the top deck, convenient access holes and hydraulic tensioning on the bottom deck ensure mesh set up and change ou times are kept to an absolute minimum.

## SCREENBOX

Both decks: 4.3m x 1.7m (14' x 5' 7")

Screen Angle: 18° - 37°, hydraulic adjust

Abrasion resistant material impact plate

Galvanised access catwalk at both sides and top end of screen

Total screening area: 14.6m<sup>2</sup> (156ft<sup>2</sup>)