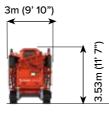

## **WORKING DIMENSION**

MACHINE WEIGHT: 28,750kg (63,380lbs) (With tipping grid)