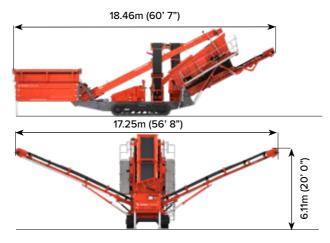

#### TRANSPORT DIMENSIONS

17.61m (57' 10")

## **WORKING DIMENSION**

MACHINE WEIGHT: 28,750kg (63,380lbs) (With tipping grid)