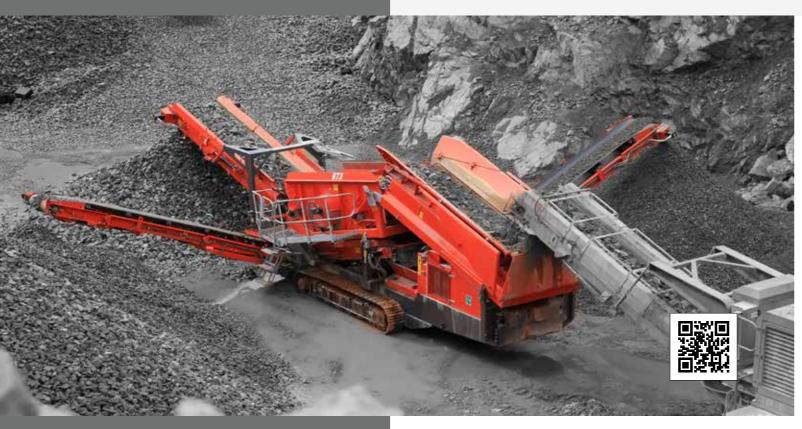

# **HEAVY DUTY SCREEN**

The Finlay® 873+ mobile scalper is ideally suited to working in aggregates, sand and gravel, top soil, construction demolition and recycling applications.

This highly versatile machine can be fed either by a tracked mobile crusher, shovel or an excavator and has the capacity to process at a rate of up to 450 Tonnes per hour.

The model is available with hybrid technology consisting of on-board electrical motors permitting the flexibility to run the plant from an outside power supply or standard onboard engine.

### **FEATURES:**

- Screen box angle can be hydraulically adjusted to an angle between 13° to 19°.
- Screen box discharge end raises hydraulically 500mm to facilitate mesh changing.
- Screen box can accept punch plate, cascade fingers, bofar bars and speedharps.
- Galvanised access catwalk on both side of screen
- Oversize conveyor angle can be adjusted from 18° to 24°
- 1.2m wide Belt feeder complete with 7m3 manual folding hopper.