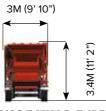

#### **MIDGRADE CONVEYOR**

Belt width: 800mm (32")

Working Angle: 22° - 26°

Standard Discharge Height: 3.4m (11' 2") max

Stockpile capacity: 58m3 (76yd3) max

Optional telescopic section

Extended Discharge Height: 4.4m (14' 5") max