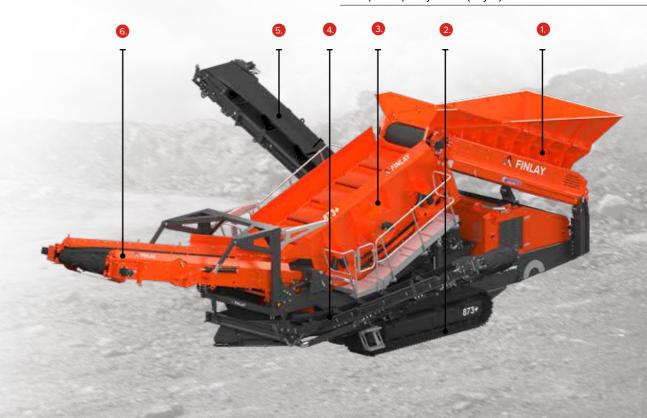

#### **1** HOPPER/FEEDER

Hopper Capacity: 7m<sup>3</sup> (9.16yd<sup>3</sup>)

Feed height: 3.56m (11' 8") Feed in width: 2.6m (8' 6")

### **O UNDERCARRIAGE**

Shoe Width: 400mm (16")

Sprocket Centres: 2.92m (9' 5")

Speed: 0.9kph Gradeability: 27°

#### **3** SCREENBOX

Top deck: 3.66m X 1.53m (12' X 5')

Bottom deck: 3.66m X 1.53m (12' X 5')

Screen Angle: 13° - 19°, hydraulic adjustable

Screen box discharge end raises hydraulically 500mm to facilitate mesh changing

Total screening area: 10.95m² (120ft²)

#### **MIDGRADE CONVEYOR**

Belt width: 800mm (32")

Working Angle: 22° - 26°

Standard Discharge Height: 3.4m (11' 2") max

Stockpile capacity: 58m3 (76yd3) max

Optional telescopic section

Extended Discharge Height: 4.4m (14' 5") max

Stockpile capacity: 126m3 (165yd3) max

#### **6** FINES CONVEYOR

Belt width: 800mm (32")

Belt spec: plain belt

Working Angle: 24° - 28°

Standard Discharge Height: 4m (13' 1") max

Stockpile capacity: 95m3 (124yd3) max

Optional telescopic section

Extended Discharge Height: 5.1m (16' 9") max

#### **6** OVERSIZE PLUS CONVEYOR

Belt width: 1.2m (48")

Working Angle: 18° - 24°

Steel skirted full length of conveyor

Discharge Height: 3.5m (11' 5")

Stockpile capacity: 64m3 (70yd3) max