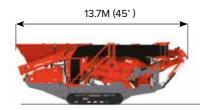

ine can be fed either by a tracked mobile crusher, shovel or an excavator and has the capacity to process at a rate of up to 450 Tonnes per hour.

The model is available with hybrid technology consisting of on-board electrical motors permitting the flexibility to run the plant from an outside power supply or standard onboard engine.

### **FEATURES:**

- Screen box angle can be hydraulically adjusted to an angle between 13° to 19°.
- Screen box discharge end raises hydraulically 500mm to facilitate mesh changing.
- Screen box can accept punch plate, cascade fingers, bofar bars and speedharps.
- Galvanised access catwalk on both side of screen
- Oversize conveyor angle can be adjusted from 18° to 24°
- 1.2m wide Belt feeder complete with 7m3 manual folding hopper.

## TRANSPORT DIMENSIONS





#### **WORKING DIMENSION**



#### **1** HOPPER/FEEDER

Hopper Capacity: 7m<sup>3</sup> (9.16yd<sup>3</sup>)

Feed height: 3.56m (11' 8") Feed in width: 2.6m (8' 6")

### **O UNDERCARRIAGE**

Shoe Width: 400mm (16")

Sprocket Centres: 2.92m (9' 5")

Speed: 0.9kph Gradeability: 27°

#### **3** SCREENBOX

Top deck: 3.66m X 1.53m (12' X 5')

Bottom deck: 3.66m X 1.53m (12' X 5')

Screen Angle: 13° - 19°, hydraulic adjustable

Screen box discharge end raises hydraulically 500mm to facilitate mesh changing

Total screening area: 10.95m² (120ft²)



#### **T-LINK TELEMATICS**

T-Link telematics hardware and software along with free seven year data subscription are fitted and installed as standard.

#### **MIDGRADE CONVEYOR**

Belt width: 800mm (32")

Working Angle: 22° - 26°

Standard Discha