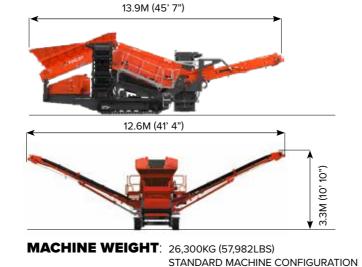

ed mobile crusher, shovel or an excavator and has the capacity to process at a rate of up to 450 Tonnes per hour.

The model is available with hybrid technology consisting of on-board electrical motors permitting the flexibility to run the plant from an outside power supply or standard onboard engine.

### **FEATURES:**

- Screen box angle can be hydraulically adjusted to an angle between 13° to 19°.
- Screen box discharge end raises hydraulically 500mm to facilitate mesh changing.
- Screen box can accept punch plate, cascade fingers, bofar bars and speedharps.
- Galvanised access catwalk on both side of screen
- Oversize conveyor angle can be adjusted from 18° to 24°
- 1.2m wide Belt feeder complete with 7m3 manual folding hopper.

## TRANSPORT DIMENSIONS





#### **WORKING DIMENSION**



#### **1** HOPPER/FEEDER

Hopper Capacity: 7m<sup>3</sup> (9.16yd<sup>3</sup>)

Feed height: 3.56m (11' 8") Feed in width: 2.6m (8' 6")

### **O UNDERCARRIAGE**

Shoe Width: 400mm (16")

Sprocket Centres: 2.92m (9' 5")

Speed: 0.9kph Gradeability: 27°

#### **3** SCREENBOX

Top deck: 3.66m X 1.53m (12' X 5')

Bottom deck: 3.66m X 1.53m (12' X 5')

Screen Angle: 13° - 19°, hydraulic adjustable

Screen box discharge end raises hydraulically 500mm to facilitate mesh changing

Total screening area: 10.95m² (120ft²)



#### **T-LINK TELEMATICS**

T-Link telematics hardware and software along with free seven year data subscription are fitted and installed as standard.

#### **MIDGRADE CONVEYOR**

Belt width: 800mm (32")

Working Angle: 22° - 26°

Standard Discharge Height: 3.4m (11' 2") max

S